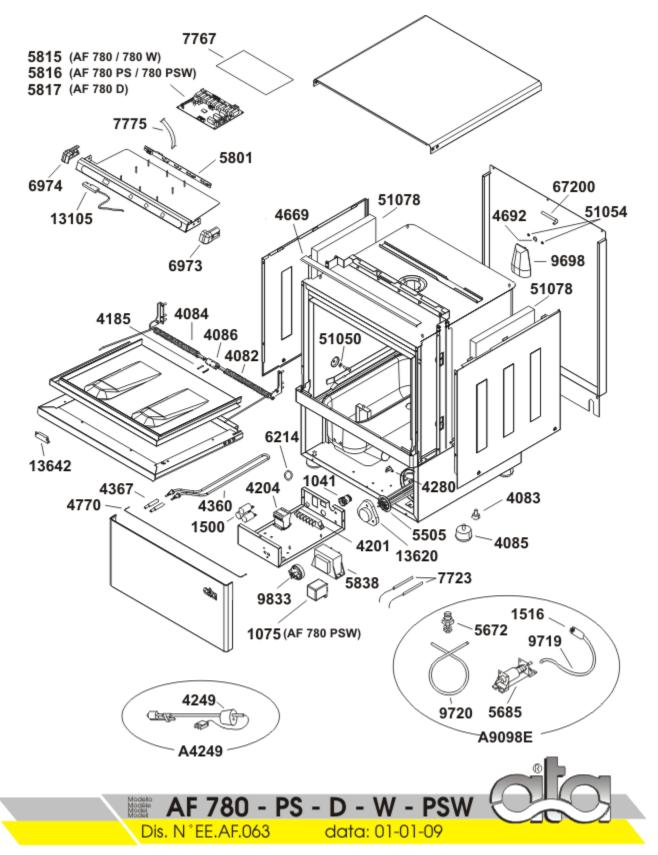

A.T.A. S.R.L. 35026 CONSELVE (PD) ITALY VIALE DEL PROGRESSO - Z. I. PHONE 049/9500555 (4 LINEE R.A.) FAX 049/9500560



For additional information, email us at: info@easicook.co.uk



A.T.A. S.R.L. 35026 CONSELVE (PD) ITALY VIALE DEL PROGRESSO 20 - Z. I. PHONE 049/9500555 (4 LINEE R.A.) FAX 049/9500560



For additional information, email us at: info@easicook.co.uk



A.T.A. S.R.L. 35026 CONSELVE (PD) ITALY VIALE DEL PROGRESSO 20 - Z. I. PHONE 049/9500555 (4 LINEE R.A.) FAX 049/9500560



For additional information, email us at: info@easicook.co.uk



A.T.A. S.R.L. 35026 CONSELVE (PD) ITALY VIALE DEL PROGRESSO 20 - Z. I. PHONE 049/9500555 (4 LINEE R.A.) FAX 049/9500560