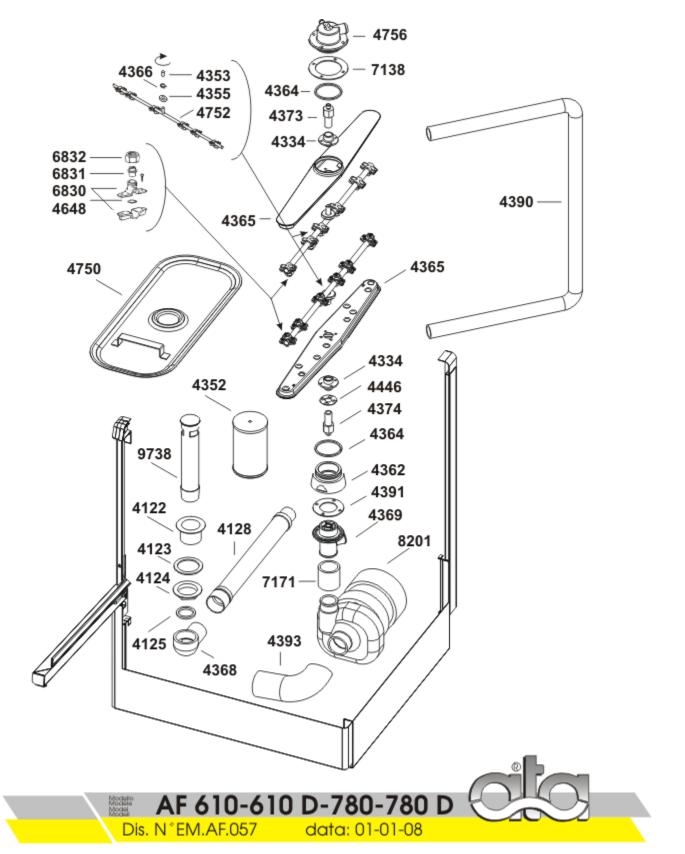

A.T.A. S.R.L. 35026 CONSELVE (PD) ITALY VIALE DEL PROGRESSO - Z. I. PHONE 049/9500555 (4 LINEE R.A.) FAX 049/9500560



For additional information, email us at: info@easicook.co.uk



A.T.A. S.R.L. 35026 CONSELVE (PD) ITALY VIALE DEL PROGRESSO 20 - Z. I. PHONE 049/9500555 (4 LINEE R.A.) FAX 049/9500560



For additional information, email us at: info@easicook.co.uk



A.T.A. S.R.L. 35026 CONSELVE (PD) ITALY VIALE DEL PROGRESSO 20 - Z. I. PHONE 049/9500555 (4 LINEE R.A.) FAX 049/9500560



For additional information, email us at: info@easicook.co.uk



A.T.A. S.R.L. 35026 CONSELVE (PD) ITALY VIALE DEL PROGRESSO 20 - Z. I. PHONE 049/9500555 (4 LINEE R.A.) FAX 049/9500560