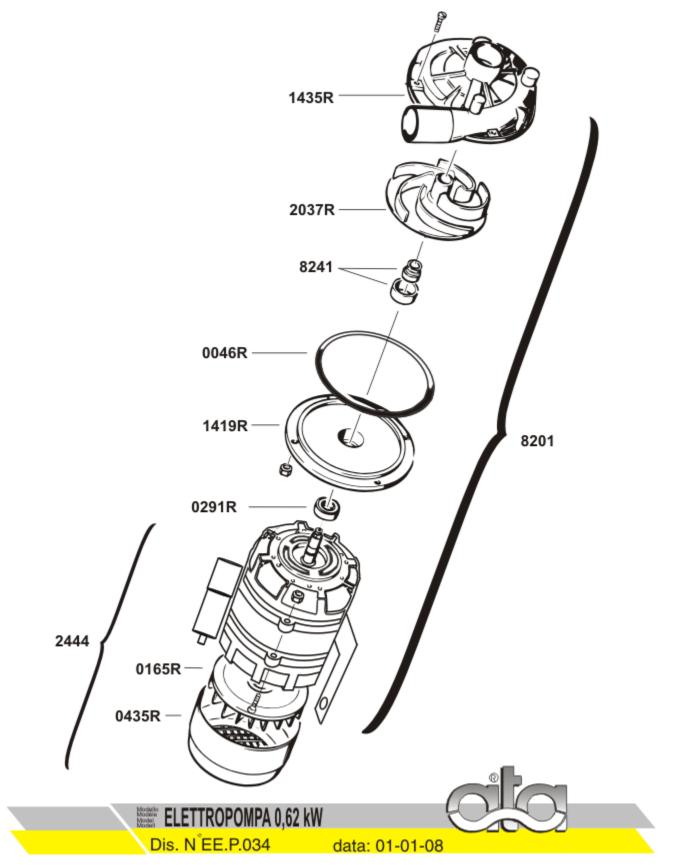

A.T.A. S.R.L. 35026 CONSELVE (PD) ITALY VIALE DEL PROGRESSO - Z. I. PHONE 049/9500555 (4 LINEE R.A.) FAX 049/9500560



For additional information, email us at: info@easicook.co.uk



A.T.A. S.R.L. 35026 CONSELVE (PD) ITALY VIALE DEL PROGRESSO 20 - Z. I. PHONE 049/9500555 (4 LINEE R.A.) FAX 049/9500560



For additional information, email us at: info@easicook.co.uk



A.T.A. S.R.L. 35026 CONSELVE (PD) ITALY VIALE DEL PROGRESSO 20 - Z. I. PHONE 049/9500555 (4 LINEE R.A.) FAX 049/9500560



For additional information, email us at: info@easicook.co.uk



A.T.A. S.R.L. 35026 CONSELVE (PD) ITALY VIALE DEL PROGRESSO 20 - Z. I. PHONE 049/9500555 (4 LINEE R.A.) FAX 049/9500560