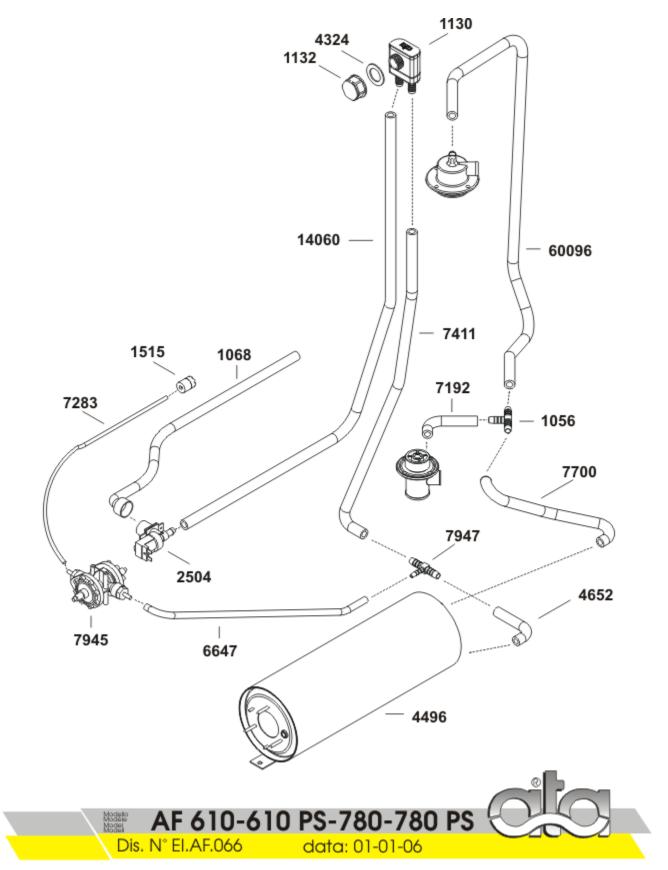

A.T.A. S.R.L. 35026 CONSELVE (PD) ITALY VIALE DEL PROGRESSO - Z. I. PHONE 049/9500555 (4 LINEE R.A.) FAX 049/9500560

For additional information, email us at: info@easicook.co.uk

A.T.A. S.R.L. 35026 CONSELVE (PD) ITALY VIALE DEL PROGRESSO 20 - Z. I. PHONE 049/9500555 (4 LINEE R.A.) FAX 049/9500560

For additional information, email us at: info@easicook.co.uk

A.T.A. S.R.L. 35026 CONSELVE (PD) ITALY VIALE DEL PROGRESSO 20 - Z. I. PHONE 049/9500555 (4 LINEE R.A.) FAX 049/9500560

For additional information, email us at: info@easicook.co.uk

A.T.A. S.R.L. 35026 CONSELVE (PD) ITALY VIALE DEL PROGRESSO 20 - Z. I. PHONE 049/9500555 (4 LINEE R.A.) FAX 049/9500560